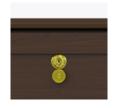

**Optional Top Drawer** Lock

A top drawer lock is available and is optional.

Other Bedside Styles

Mission bedside styles include a 1 drawer, 1 door version and 1, 3 and 4 drawer versions.