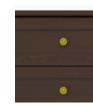

**Drawers** 

Are constructed with both dowel and mechanical fasteners for additional strength. 100lb static and dynamic load Euro Drawer Slides allow for easy opening and closing.

Hardware

Choose from dozens of hardware styles, including ADA compliant options.

**Optional Top Drawer** Lock

A top drawer lock is available and is optional.

Other Bedside Styles

Mission bedside styles include a 1 drawer, 1 door version and 1, 3 and 4 drawer versions.