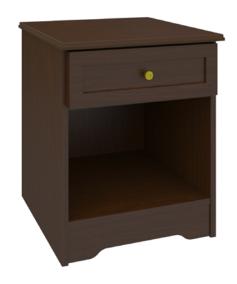

# mission

Nightstand 1 Drawer

## 1 Drawer

Time-honored crafting and practical concerns blend to produce refined, functional furniture. OG edging and gently radiused corners add understated touches of distinction to these water- and scuff-resistant, fireretardant products. Choose from dozens of hardware styles, including ADA-compliant.

Model: MINS10 21W 19D 25H