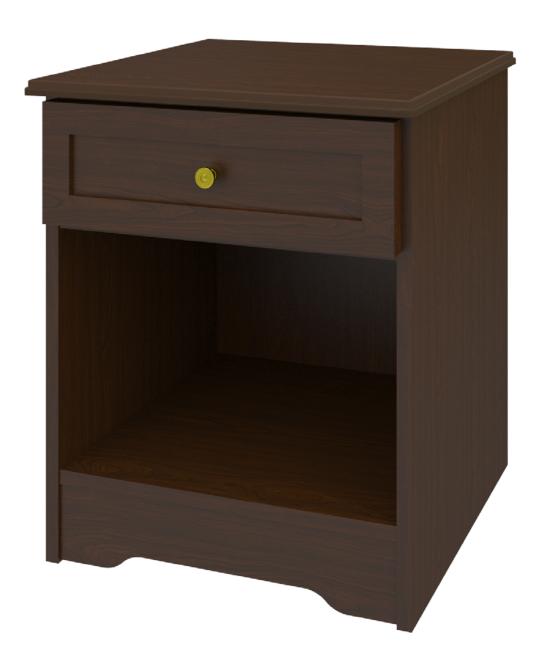

# mission

Nightstand 1 Drawer

## 1 Drawer

Time-honored crafting and practical concerns blend to produce refined, functional furniture. OG edging and gently radiused corners add understated touches of distinction to these water- and scuff-resistant, fireretardant products. Choose from dozens of hardware styles, including ADA-compliant.

Model: MINS10 21W 19D 25H

**Drawers** 

Are constructed with both dowel and mechanical fasteners for additional strength. 100lb static and dynamic load Euro Drawer Slides allow for easy opening and closing.

Hardware

Choose from dozens of hardware styles, including ADA compliant options.